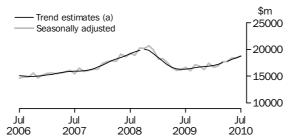

#### BALANCE ON GOODS AND SERVICES

- The trend estimate of the *balance on goods and services* was a surplus of \$2,361m in July 2010, an increase of \$163m on the revised surplus in June 2010.
- In seasonally adjusted terms, the *balance on goods and services* was a surplus of \$1,888m in July 2010, a decrease of \$1,550m on the revised surplus in June 2010.