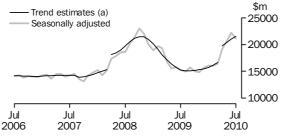

#### CREDITS (EXPORTS OF GOODS & SERVICES)

In seasonally adjusted terms, *goods and services credits* fell \$1,191m (4%) to \$25,395m.
 *Non-rural goods* fell \$1,076m (6%) and *non-monetary gold* fell \$219m (15%). *Rural goods* rose \$113m (5%). *Services credits* fell \$15m.