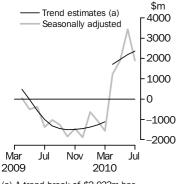

#### **Balance on Goods and Services**

(a) A trend break of \$2,033m has been applied to April 2010.

#### BALANCE ON GOODS AND SERVICES

- The trend estimate of the *balance on goods and services* was a surplus of \$2,361m in July 2010, an increase of \$163m on the revised surplus in June 2010.
- In seasonally adjusted terms, the *balance on goods and services* was a surplus of \$1,888m in July 2010, a decrease of \$1,550m on the revised surplus in June 2010.