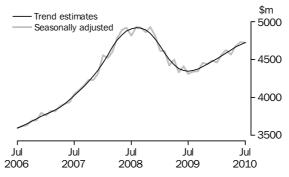

#### CREDITS (EXPORTS OF GOODS & SERVICES)

In seasonally adjusted terms, *goods and services credits* fell \$1,191m (4%) to \$25,395m.
 *Non-rural goods* fell \$1,076m (6%) and *non-monetary gold* fell \$219m (15%). *Rural goods* rose \$113m (5%). *Services credits* fell \$15m.

#### DEBITS (IMPORTS OF GOODS & SERVICES)

 In seasonally adjusted terms, goods and services debits rose \$359m (2%) to \$23,507m. Intermediate and other merchandise goods rose \$698m (9%) and capital goods rose \$4m. Non-monetary gold fell \$269m (44%) and consumption goods fell \$64m (1%). Services debits fell \$9m.